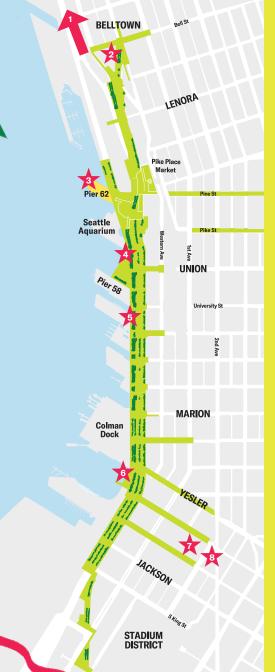

#### 1 Olympic Sculpture Park

by Seattle Art Museum

yəhaw Indigenous Creatives Collective

Dog Gone Seattle

Live DJ Music

#### 2 Native Action Network

Resources and Art Display

#### 3 Pier 62

Westshore Canoe Family

Northside Step Team

Seahawks Blue Thunder

Drumline

DJ TopSpin

Cambalache

D'Vonne Lewis and his NW D'Lux Band presented by KNKX

Jose Orantes Hat-Making

Elite Collective Livestreaming

Food Trucks

Beer Garden

## 4 Seattle Aquarium

## **5** Elliott's Oyster House

**6 Pioneer Square Habitat Beach** Open Now

## 7 Occidental Square

Vivid Matter Collective's Subway Cypher

#### 8 ?ál?al Café

by Chief Seattle Club Food and Art Exhibit

Full list of activities and partners at wpsea.org/wfbp2